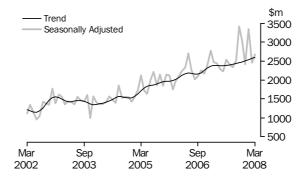

#### VALUE OF BUILDING APPROVED

- The trend estimate for the value of total building approved fell 0.9% in March. The trend estimate for the value of new residential building approved fell 2.5% and the value of alterations and additions fell 0.3%. The value of non-residential building approved rose 0.9%.
- The seasonally adjusted estimate for the value of total building approved fell 0.1% in March. The seasonally adjusted estimate for the value of new residential building approved fell 6.0% in March. The seasonally adjusted estimate for the value of alterations and additions fell 7.0% and the value of non-residential building rose 8.9%.

## VALUE OF BUILDING APPROVED

NEW RESIDENTIAL BUILDING

The trend estimate for the value of new residential building approved fell 2.5% in March 2008 and has fallen for four months.

ALTERATIONS AND
ADDITIONS TO
RESIDENTIAL BUILDING

The trend estimate for the value of alterations and additions fell 0.3% following rises for the previous ten months.

NON-RESIDENTIAL BUILDING

The trend estimate for the value of non-residential building rose 0.9% and has risen for ten consecutive months.