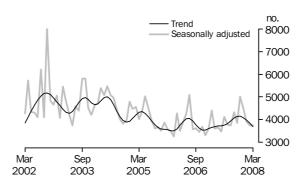

PRIVATE SECTOR OTHER DWELLINGS

The trend estimate for the number of private sector other dwellings approved fell 3.9% in March and is now showing falls for four months.

#### PRIVATE SECTOR OTHER DWELLING UNITS

- The trend estimate for private sector other dwellings approved fell 3.9% in March.
- The seasonally adjusted estimate for private sector other dwellings approved rose 0.3% in March.