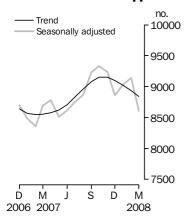

#### **Private sector houses approved**

#### PRIVATE SECTOR HOUSES

- The trend estimate for private sector houses approved fell 1.1% in March following a revised fall of 0.9% in February.
- The seasonally adjusted estimate for private sector houses approved fell 5.8% in March following a revised increase of 1.2% in February.

TOTAL DWELLING UNITS

The trend estimate for the total number of dwelling units approved fell 2.1% in March 2008 and has fallen for five months.

PRIVATE SECTOR HOUSES

The trend estimate for the number of private sector house approvals fell 1.1% in March and has fallen for four months.