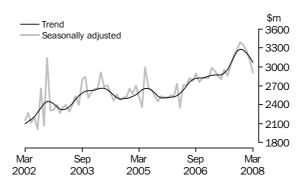

#### VALUE OF BUILDING APPROVED

- The trend estimate for the value of total building approved fell 0.9% in March. The trend estimate for the value of new residential building approved fell 2.5% and the value of alterations and additions fell 0.3%. The value of non-residential building approved rose 0.9%.
- The seasonally adjusted estimate for the value of total building approved fell 0.1% in March. The seasonally adjusted estimate for the value of new residential building approved fell 6.0% in March. The seasonally adjusted estimate for the value of alterations and additions fell 7.0% and the value of non-residential building rose 8.9%.

## VALUE OF BUILDING APPROVED

NEW RESIDENTIAL BUILDING

The trend estimate for the value of new residential building approved fell 2.5% in March 2008 and has fallen for four months.

ALTERATIONS AND
ADDITIONS TO
RESIDENTIAL BUILDING