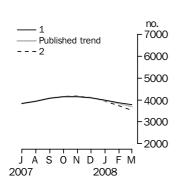

#### **Private sector houses approved**

#### PRIVATE SECTOR HOUSES

- The trend estimate for private sector houses approved fell 1.1% in March following a revised fall of 0.9% in February.
- The seasonally adjusted estimate for private sector houses approved fell 5.8% in March following a revised increase of 1.2% in February.

TOTAL DWELLING UNITS

The trend estimate for the total number of dwelling units approved fell 2.1% in March 2008 and has fallen for five months.

PRIVATE SECTOR HOUSES

The trend estimate for the number of private sector house approvals fell 1.1% in March and has fallen for four months.