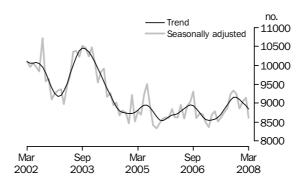

TOTAL DWELLING UNITS

The trend estimate for the total number of dwelling units approved fell 2.1% in March 2008 and has fallen for five months.

PRIVATE SECTOR HOUSES

The trend estimate for the number of private sector house approvals fell 1.1% in March and has fallen for four months.

#### PRIVATE SECTOR HOUSES

- The trend estimate for private sector houses approved fell 1.1% in March following a revised fall of 0.9% in February.
- The seasonally adjusted estimate for private sector houses approved fell 5.8% in March following a revised increase of 1.2% in February.