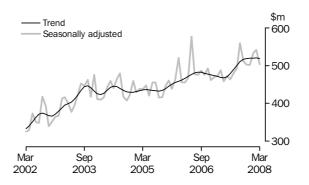

#### VALUE OF BUILDING APPROVED

- The trend estimate for the value of total building approved fell 0.9% in March. The trend estimate for the value of new residential building approved fell 2.5% and the value of alterations and additions fell 0.3%. The value of non-residential building approved rose 0.9%.
- The seasonally adjusted estimate for the value of total building approved fell 0.1% in March. The seasonally adjusted estimate for the value of new residential building approved fell 6.0% in March. The seasonally adjusted estimate for the value of alterations and additions fell 7.0% and the value of non-residential building rose 8.9%.

The trend estimate for the value of alterations and additions fell 0.3% following rises for the previous ten months.

NON-RESIDENTIAL BUILDING

The trend estimate for the value of non-residential building rose 0.9% and has risen for ten consecutive months.