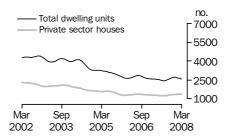

#### **Dwelling units approved**

#### TOTAL DWELLING UNITS

- The trend estimate for total dwelling units approved fell 2.1% in March 2008.
- The seasonally adjusted estimate for total dwelling units approved fell 5.7% in March following a revised fall of 0.8% in February.

TOTAL DWELLING UNITS

The trend estimate for the total number of dwelling units approved fell 2.1% in March 2008 and has fallen for five months.

PRIVATE SECTOR HOUSES

The trend estimate for the number of private sector house approvals fell 1.1% in March and has fallen for four months.