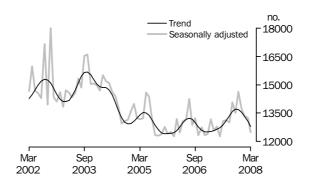

TOTAL DWELLING UNITS

The trend estimate for the total number of dwelling units approved fell 2.1% in March 2008 and has fallen for five months.

PRIVATE SECTOR HOUSES

The trend estimate for the number of private sector house approvals fell 1.1% in March and has fallen for four months.

#### TOTAL DWELLING UNITS

- The trend estimate for total dwelling units approved fell 2.1% in March 2008.
- The seasonally adjusted estimate for total dwelling units approved fell 5.7% in March following a revised fall of 0.8% in February.