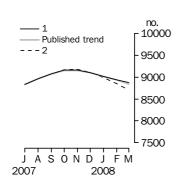

#### **Dwelling units approved**

TOTAL DWELLING UNITS

The trend estimate for the total number of dwelling units approved fell 2.1% in March 2008 and has fallen for five months.

PRIVATE SECTOR HOUSES

The trend estimate for the number of private sector house approvals fell 1.1% in March and has fallen for four months.