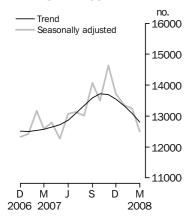

#### **Dwelling units approved**

#### TOTAL DWELLING UNITS

- The trend estimate for total dwelling units approved fell 2.1% in March 2008.
- The seasonally adjusted estimate for total dwelling units approved fell 5.7% in March following a revised fall of 0.8% in February.

TOTAL DWELLING UNITS

The trend estimate for the total number of dwelling units approved fell 2.1% in March 2008 and has fallen for five months.

PRIVATE SECTOR HOUSES

The trend estimate for the number of private sector house approvals fell 1.1% in March and has fallen for four months.