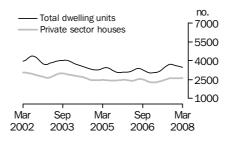

#### **Private sector houses approved**

#### PRIVATE SECTOR HOUSES

- The trend estimate for private sector houses approved fell 1.1% in March following a revised fall of 0.9% in February.
- The seasonally adjusted estimate for private sector houses approved fell 5.8% in March following a revised increase of 1.2% in February.

TOTAL DWELLING UNITS

The trend estimate for the total number of dwelling units approved fell 2.1% in March 2008 and has fallen for five months.

PRIVATE SECTOR HOUSES

The trend estimate for the number of private sector house approvals fell 1.1% in March and has fallen for four months.