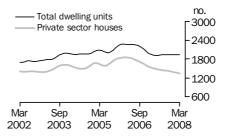

#### **Dwelling units approved**

#### **Private sector houses approved**

#### TOTAL DWELLING UNITS

- The trend estimate for total dwelling units approved fell 2.1% in March 2008.
- The seasonally adjusted estimate for total dwelling units approved fell 5.7% in March following a revised fall of 0.8% in February.

#### PRIVATE SECTOR HOUSES

- The trend estimate for private sector houses approved fell 1.1% in March following a revised fall of 0.9% in February.
- The seasonally adjusted estimate for private sector houses approved fell 5.8% in March following a revised increase of 1.2% in February.

TOTAL DWELLING UNITS

The trend estimate for the total number of dwelling units approved fell 2.1% in March 2008 and has fallen for five months.

PRIVATE SECTOR HOUSES

The trend estimate for the number of private sector house approvals fell 1.1% in March and has fallen for four months.